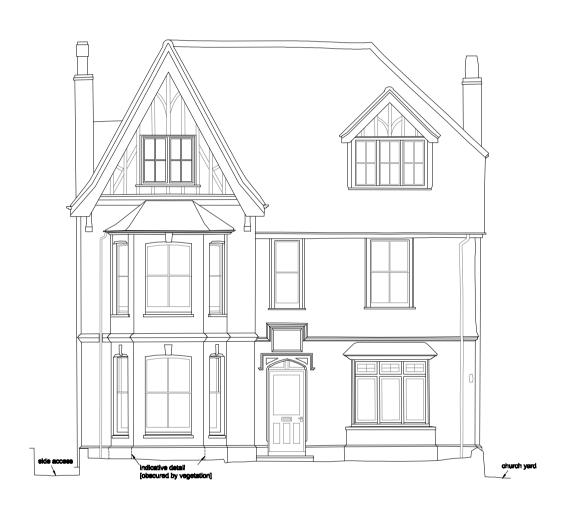

#### <u>Context</u>

The property is a substantial Victorian house build with three floors and a basement. It's construction is traditional masonry construction and because of it's age solid wall and purlin roof structure. The building has had minimal maintenance and since intended disposal has suffered from leaks.

The large living rooms and bedrooms present an opportunity to split the property into 8 rooms for short stay accommodation and associated washing facilities, communal kitchen and laundry.

The rear garden requires minimal work to provide a private area for residents. Externally the visual appearance of the accommodation remains unchanged.