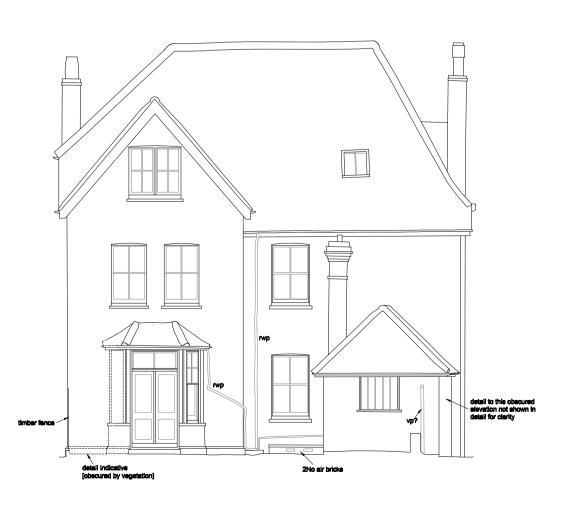

#### <u>Context</u>

The property is a substantial Victorian house build with three floors and a basement. It's construction is traditional masonry construction and because of it's age solid wall and purlin roof structure. The building has had minimal maintenance and since intended disposal has suffered from leaks.

The large living rooms and bedrooms present an opportunity to split the property into 8 rooms for short stay accommodation and associated washing facilities, communal kitchen and laundry.

The rear garden requires minimal work to provide a private area for residents. Externally the visual appearance of the accommodation remains unchanged.